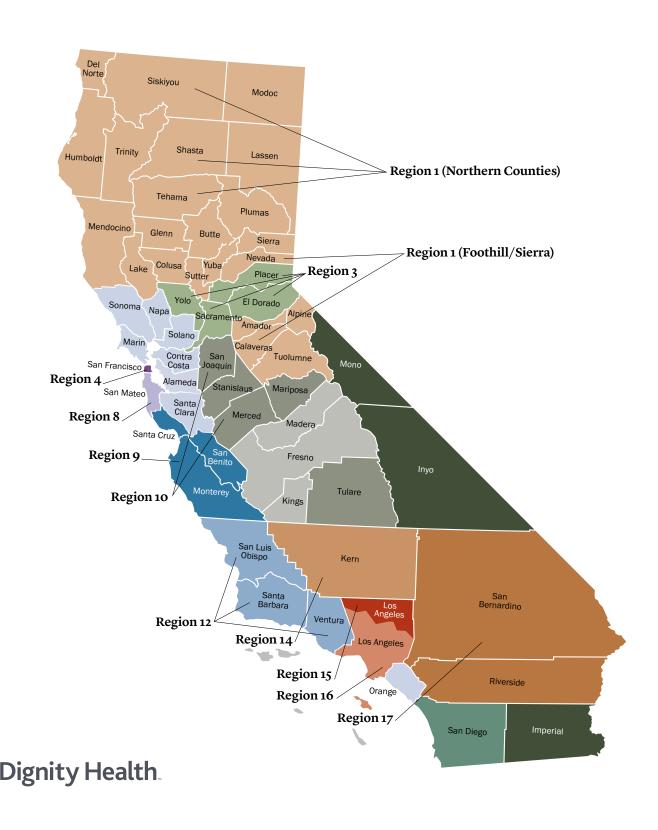

#### Covered California Regions Where Dignity Health Providers Are Located

| Region | Counties                                                                                                                                                             | Health Plans                                                            | Facilities                                                                                                                                                                                                                                                                                                                                                                                                                                                                                                                                                                                                                                                                                                                                      |
|--------|----------------------------------------------------------------------------------------------------------------------------------------------------------------------|-------------------------------------------------------------------------|-------------------------------------------------------------------------------------------------------------------------------------------------------------------------------------------------------------------------------------------------------------------------------------------------------------------------------------------------------------------------------------------------------------------------------------------------------------------------------------------------------------------------------------------------------------------------------------------------------------------------------------------------------------------------------------------------------------------------------------------------|
| 1      | Northern Counties Del Norte, Siskiyou, Modoc, Lassen, Shasta, Trinity, Humboldt, Tehama, Plumas, Nevada, Sierra, Mendocino, Lake, Butte, Glenn, Sutter, Yuba, Colusa | Anthem—PPO<br>Blue Shield—PPO<br>UnitedHealth—<br>PPO<br>Health Net—HMO | Hospitals Sierra Nevada Memorial Hospital—Grass Valley Mercy Medical Center Mount Shasta St. Elizabeth Community Hospital—Red Bluff Mercy Medical Center Redding  Physician Offices Dignity Health Medical Group—Sierra Nevada Mercy Mount Shasta Community Clinic—Mt. Shasta Lake Shastina Community Clinic—Weed Dignity Health Medical Group—North State Mercy Family Practice—Redding Mercy Pine Street Clinic—Mt. Shasta Mercy Oncology Clinic—Redding  Other  Grass Valley Surgery Center Mercy Hospice—Mount Shasta St. Elizabeth's Home Health—Red Bluff Court Street Surgery Center—Redding Mercy Surgery Center—Redding Mercy Home Health—Redding Mercy Home Health—Redding Mercy Hospice—Redding Sierra Nevada Home Care—Grass Valley |
| 1      | Foothill/Sierra<br>Alpine, Amador,<br>Calaveras,<br>Tuolumne                                                                                                         | Anthem—PPO<br>Blue Shield—PPO<br>UnitedHealth—<br>PPO                   | Hospital Mark Twain St. Joseph's  Physician Offices Angels Camp Medical Center Arnold Medical Clinic Copperopolis Family Medical Center Mark Twain St. Joseph's Cancer Center Mark Twain Medical Center —Heart Center—San Andreas Mark Twain St. Joseph's Specialty Care Center—Angels Camp San Andreas Family Medical Center Valley Springs Family Medical Center Specialty Care Center—Angels Camp                                                                                                                                                                                                                                                                                                                                            |

| Region | Counties                                  | Health Plans                                                     | Facilities                                                                                                                                                                                                                                                                     |
|--------|-------------------------------------------|------------------------------------------------------------------|--------------------------------------------------------------------------------------------------------------------------------------------------------------------------------------------------------------------------------------------------------------------------------|
| 3      | Sacramento, Yolo,<br>Placer,<br>El Dorado | Anthem—PPO<br>Blue Shield—PPO<br>Western Health<br>Advantage—HMO | Hospitals Mercy Hospital of Folsom Mercy General Hospital—Sacramento Mercy San Juan Medical Center—Carmichael Methodist Hospital of Sacramento—Sacramento Woodland Memorial Hospital—Woodland Sierra Nevada Memorial Hospital—Grass Valley                                     |
|        |                                           |                                                                  | Physician Offices Mercy Medical Group—All Locations Woodland Clinic, Davis—Woodland Dignity Health Medical Foundation—Sierra Nevada (Grass Valley)                                                                                                                             |
|        |                                           |                                                                  | Other Folsom Outpatient Surgery Center Roseville Surgery Center Mercy Imaging Centers—All Locations Sierra Nevada Home Care—Grass Valley Mercy Home Health—Sacramento Mercy Hospice—Sacramento Woodland Healthcare Home Health Pain and Diagnostic Treatment Center—Sacramento |

As of November 1, 2015

| Region | Counties                               | Health Plans                                                                                   | Facilities                                                                                                                                                                                             |
|--------|----------------------------------------|------------------------------------------------------------------------------------------------|--------------------------------------------------------------------------------------------------------------------------------------------------------------------------------------------------------|
| 4      | San Francisco                          | Anthem—PPO<br>Blue Shield—PPO<br>Health Net—EPO<br>Chinese Commu-<br>nity Health Plan—<br>HMO* | Hospitals Saint Francis Memorial Hospital—SF St. Mary's Medical Center—SF  Physician Offices Dignity Health Medical Group—Saint Francis/St. Mary's* SFO Medical Clinic—SF* Sister Mary Philippa Clinic |
| 8      | San Mateo                              | Anthem—PPO<br>Blue Shield—PPO<br>Health Net—EPO                                                | Hospital Sequoia Hospital—Redwood City Physician Office Dignity Health Medical Group—Sequoia                                                                                                           |
| 9      | Santa Cruz,<br>Monterey,<br>San Benito | Anthem—PPO<br>Blue Shield—PPO<br>Health Net—EPO                                                | Hospital Dominican Hospital—Santa Cruz  Physician Office Dignity Health Medical Group—Dominican  Other Dominican Home Health—Santa Cruz                                                                |

| Region | Counties                                                | Health Plans                                    | Facilities                                                                                                                                                     |
|--------|---------------------------------------------------------|-------------------------------------------------|----------------------------------------------------------------------------------------------------------------------------------------------------------------|
| 10     | San Joaquin,<br>Stanislaus, Merced,<br>Mariposa, Tulare | Anthem—PPO<br>Blue Shield—PPO<br>Health Net—EPO | Hospitals Mercy Medical Center Merced St. Joseph's Medical Center of Stockton St. Joseph's Behavioral Health                                                   |
|        |                                                         |                                                 | Physician Offices Dignity Health Medical Group—Merced Dignity Health Medical Group—Stockton                                                                    |
|        |                                                         |                                                 | Other  Merced Home Care—Merced  Ambulatory Surgery Center of Stockton St. Joseph's Surgery Center St. Joseph's Home Health St. Joseph's Home Infusion Services |

| Region | Counties                          | Health Plans                  | Facilities                                                                                                                                                                                                                                                                                                                                                                                                                                                                                                                                                                                                                                                                                 |
|--------|-----------------------------------|-------------------------------|--------------------------------------------------------------------------------------------------------------------------------------------------------------------------------------------------------------------------------------------------------------------------------------------------------------------------------------------------------------------------------------------------------------------------------------------------------------------------------------------------------------------------------------------------------------------------------------------------------------------------------------------------------------------------------------------|
| 12     | San Luis Obispo,<br>Santa Barbara | Anthem—PPO<br>Blue Shield—PPO | Hospitals Arroyo Grande Community Hospital—Arroyo Grande French Hospital Medical Center—San Luis Obispo Marian Regional Medical Center—Santa Maria                                                                                                                                                                                                                                                                                                                                                                                                                                                                                                                                         |
|        |                                   |                               | Other Coastal Surgical Institute—Pismo Beach Plaza Surgery Center—Santa Maria Templeton Surgery Center—Templeton Dignity Health Home Health, Hospice & Infusion—Region Wide Marian Extended Care—Santa Maria Dignity Health Laboratories—Region Wide                                                                                                                                                                                                                                                                                                                                                                                                                                       |
|        |                                   |                               | Physician Offices  Medical Clinic at Bayview—Los Osos  Medical Clinic at Casa—San Luis Obispo  Medical Clinic at Higuera—San Luis Obispo  Medical Clinic at Morro—Morro Bay  Medical Clinic at Peach—San Luis Obispo  Medical Clinic at Posada—Templeton  Medical Clinic at West Mall—Atascadero  Orcutt Family Health Center—Santa Maria  Orcutt Walk-In Health Center—Santa Maria  SLO Oncology & Hematology Health Center—San Luis  Obispo  Dignity Health Medical Group—Ventura County  Pacific Central Coast Health Centers:  Coastal Valley Health Center  Coastal Ear, Nose, Throat & Allergy Center  Family Medical Center  Pacific Coast Health Center  Urgent Care & Family Care |

| Region | Counties                          | Health Plans                  | Facilities                                                                                                                                                                                                                                                                                                                                                                                                                      |
|--------|-----------------------------------|-------------------------------|---------------------------------------------------------------------------------------------------------------------------------------------------------------------------------------------------------------------------------------------------------------------------------------------------------------------------------------------------------------------------------------------------------------------------------|
| 12     | San Luis Obispo,<br>Santa Barbara | Anthem—PPO<br>Blue Shield—PPO | Physician Offices, continued San Luis Obispo Women's Health Bishops Peak Women's Health Center French Health Center—Peach St. Hancock Health Center Marian Community Clinics Guadalupe Marian Community Clinics Santa Maria Marian Orthopedic & Surgical Center Mission Hope Breast Center Center for Women's Health Perinatal, Obstetrics & Gynecology Health Center Santa Maria Women's Health Center Stratford Health Center |
| 12     | Ventura                           | Anthem—PPO<br>Blue Shield—PPO | Hospitals St. John's Pleasant Valley Hospital—Camarillo St. John's Regional Medical Center—Oxnard  Other St. John's Regional Imaging Center—Oxnard Channel Islands Surgicenter  Physician Office Dignity Health Medical Group—Ventura County                                                                                                                                                                                    |

| Region | Counties | Health Plans                                    | Facilities                                                                                                                                                          |
|--------|----------|-------------------------------------------------|---------------------------------------------------------------------------------------------------------------------------------------------------------------------|
| 14     | Kern     | Anthem—PPO<br>Blue Shield—PPO<br>Health Net—HMO | Hospitals Bakersfield Memorial Hospital Mercy Hospital Downtown Mercy Hospital Southwest                                                                            |
|        |          |                                                 | Physician Office<br>Dignity Health Medical Group—Bakersfield                                                                                                        |
|        |          |                                                 | Other Millennium Surgery Center Inc.—Bakersfield Mercy Hospice—Bakersfield Mercy Memorial Home Health—Bakersfield Comprehensive Blood and Cancer Center—Bakersfield |

| Region | Counties                                              | Health Plans                                    | Facilities                                                                                                                                                                                           |
|--------|-------------------------------------------------------|-------------------------------------------------|------------------------------------------------------------------------------------------------------------------------------------------------------------------------------------------------------|
| 15*    | Los Angeles<br>(Glendale,<br>Long Beach)              | Anthem—PPO<br>Blue Shield—PPO<br>Health Net—HMO | Hospitals Glendale Memorial Hospital St. Mary Medical Center—Long Beach                                                                                                                              |
| 16     | Los Angeles<br>(Northridge,<br>Downtown<br>L.A. Area) | Anthem—PPO<br>Blue Shield—PPO<br>Health Net—HMO | Hospital Northridge Hospital Medical Center California Hospital Medical Center—Los Angeles Other Trinity Care Home Infusion Services—Northridge Trinity Care LLC—Trinity Extended Care—Monterey Park |

<sup>\*</sup> Region 15 is defined by the following range of ZIP codes: 90601-91226, 91501-91526, 91702-93599

| Region | Counties                     | Health Plans                                             | Facilities                                                                                                                                                                                                                      |
|--------|------------------------------|----------------------------------------------------------|---------------------------------------------------------------------------------------------------------------------------------------------------------------------------------------------------------------------------------|
| 17     | San Bernardino,<br>Riverside | Blue Shield—PPO<br>Health Net—HMO*<br>Anthem—HMO,<br>PPO | Hospitals Community Hospital of San Bernardino St. Bernardine Medical Center— San Bernardino Physician Office Dignity Health Medical Group—Inland Empire Physician Network Southern California Integrated Care Network (SCICN)* |