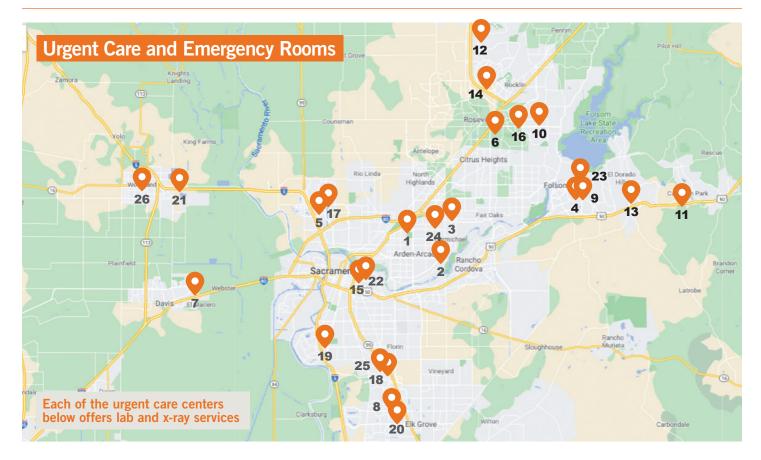

This Annual Enrollment. choose the Intel Connected Care California HDHP to cover your family's health care needs.

Find additional resources and learn more at dignityhealth.org/intel

- 1. All Inclusive Medical Services, Inc. (AIMS) 5900 Coyle Ave., Suite A Carmichael, CA 95608 1.916.332.1210
- 2. American River Urgent Care 9490 Madison Ave., Suite 100 Orangevale, CA 95662 1.916.287.8569
- **3.** Carbon Health 4156 Manzanita Ave. Carmichael, CA 95608 1.916.488.6337
- **4.** Carbon Health 1201 East Bidwell St. Folsom, CA 95630 1.916.920.6337
- **5.** Carbon Health 4112 East Commerce Way Sacramento, CA 95834 1.916.447.6337
- **6.** Carbon Health 701 Sunrise Ave. Roseville, CA 95661 1.916.772.6337
- **7.** Davis Urgent Care 4515 Fermi Pl., Suite 105 Davis, CA 95618 1.530.759.9110

- 8. Elk Grove Urgent Care 9045 Bruceville Rd., Suite 100 Elk Grove, CA 95758 1.916.479.9110
- 9. Folsom Urgent Care 1600 Creekside Dr., Suite 1400 Folsom, CA 95630 1.916.984.8244
- **10.** Granite Bay Urgent Care 5290 Douglas Blvd., Suite 102 Granite Bay, CA 95746 1.916.570.7250
- 11. Jovive Urgent Care 4062 Flying C Rd., Suite 41 Cameron Park, CA 95682 1.530.332.2130
- **12.** Lincoln Urgent Care 77 Lincoln Blvd., Suite 1 Lincoln, CA 95648 1.916.258.2751
- 13. MDSTAT Urgent Care 3860 El Dorado Hills Blvd., Suite 601 El Dorado Hills, CA 95762 1.916.941.9222
- **14.** MDSTAT Urgent Care 851 Pleasant Grove Blvd., Suite 110 Roseville, CA 95678 1.916.773.9222

- **15.** Mercy Medical Group Midtown Urgent Care 3000 Q St. Sacramento, CA 95816 1.916.733.3377
- **16.** Mercy Medical Group Roseville – Express Primary Care 3980 Douglas Blvd., Suite 110 Roseville, CA 95661 1.916.293.4400
- 17. Natomas Urgent Care 4321 Truxel Rd. Sacramento, CA 95834 1.916.947.9110
- **18.** Pediatric Urgent Care of Sacramento 7601 Hospital Dr., Suite 101B Sacramento, CA 95823 1.916.682.7777
- **19.** Sacramento Urgent Care 7200 S Land Park Dr., #100 Sacramento, CA 95831 1.916.422.9110
- **20.** Trinity Urgent Care & Occupational Health 7811 Laguna Blvd., Suite 161 Elk Grove, CA 95758 1.916.887.7778

**21.** Woodland Clinic – East Woodland Urgent Care 2081 Bronze Star Dr. Woodland, CA 95776 1.530.668.2600

#### **Emergency Rooms**

- **22.** Mercy General Hospital 4001 J St. Sacramento, CA 95819 1.916.453.4545
- **23.** Mercy Hospital of Folsom 1650 Creekside Dr. Folsom, CA 95630 1.916.988.7400
- **24.** Mercy San Juan Medical Center 6501 Coyle Ave. Carmichael, CA 95608 1.916.537.5000
- **25.** Methodist Hospital of Sacramento 7500 Hospital Dr. Sacramento, CA 95823 1.916.432.3000
- **26.** Woodland Memorial Hospital 1325 Cottonwood St. Woodland, CA 95695 1.530.662.3961